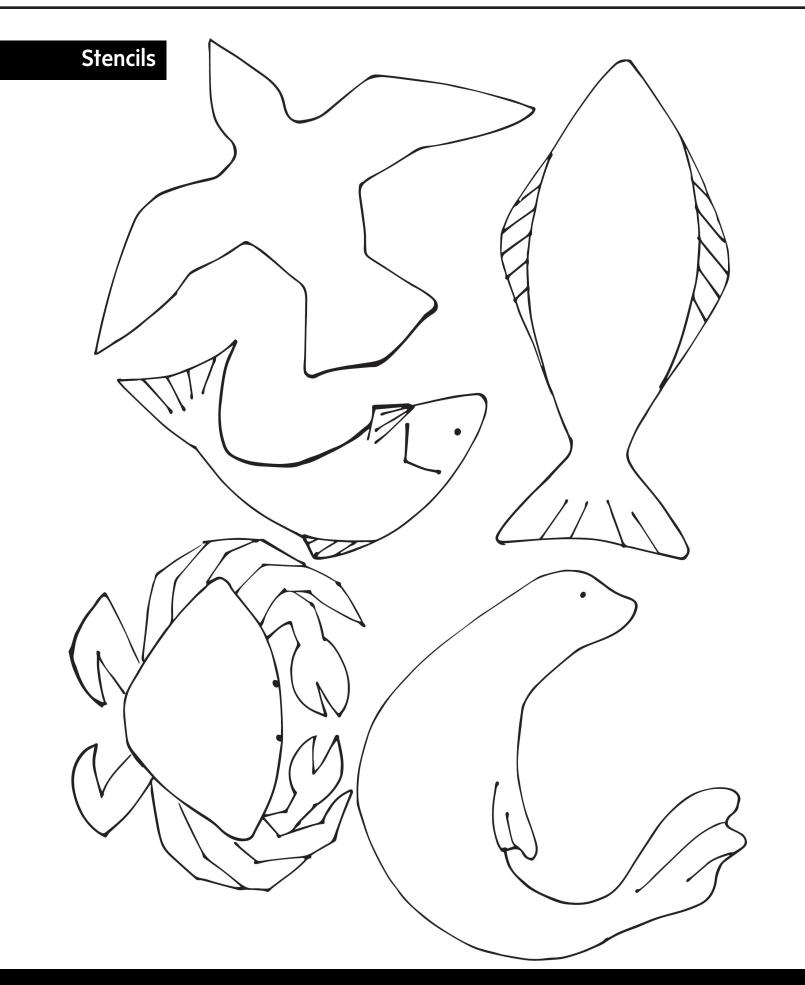

# Step 1

- Draw, copy, or trace animal stencils on a separate sheet of paper and cut them out.
- Place 2 pieces of felt together and trace animal stencil on top piece.